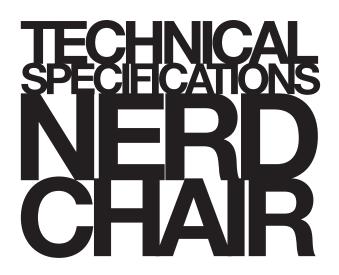

DESCRIPTION

Iconic all-wood chair, winner of Muuto Talent Award 2011. Available in 8 finishes.

**ENVIRONMENT** 

Indoor

**DIMENSIONS (CM)** 

Height: 80,5 cm Seat Height: 46 cm Width: 45,5 cm Depth:50 cm

**MATERIAL** 