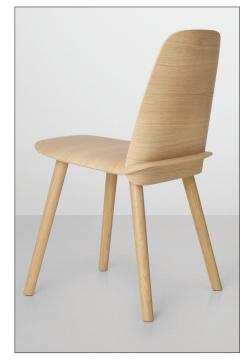

DESCRIPTION

Iconic all-wood chair, winner of Muuto Talent Award 2011. Available in 8 finishes.

**ENVIRONMENT** 

Indoor

**DIMENSIONS (CM)** 

Height: 80,5 cm Seat Height: 46 cm Width: 45,5 cm Depth:50 cm

**MATERIAL** 

Lacquered ash or oak wood, felt pads.

**COLOUR / REFERENCE CODE** 

Oak, black, dark green, grey, petroleum, red, rose, yellow

**CLEANING INSTRUKTIONS** 

Use moist cloth first, then dry cloth

NUUTO New Nordin