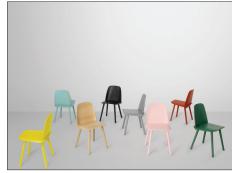

DESCRIPTION

Iconic all-wood chair, winner of Muuto Talent Award 2011. Available in 8 finishes.

**ENVIRONMENT** 

Indoor

**DIMENSIONS (CM)** 

Height: 80,5 cm Seat Height: 46 cm Width: 45,5 cm Depth:50 cm

**MATERIAL** 