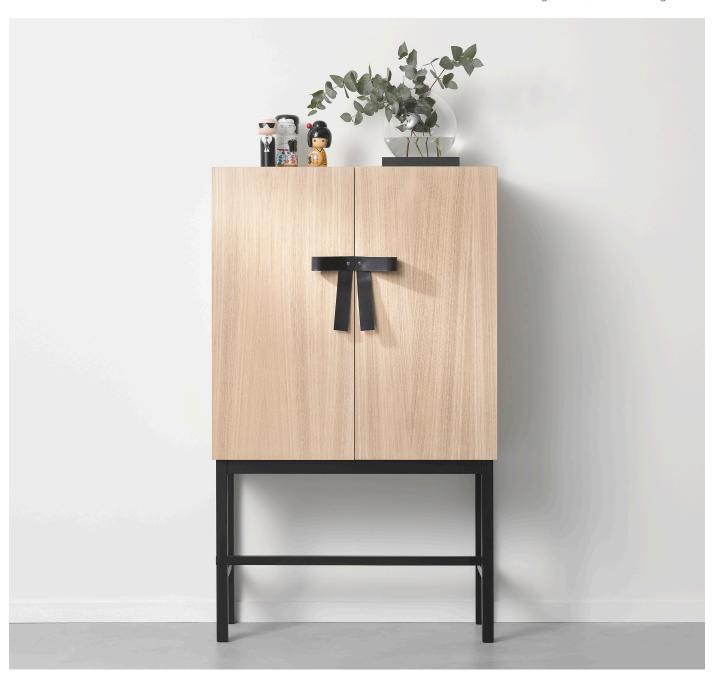

## THE BOW / CABINET

The Bow cabinet is all about the big leather bow in focus. The cabinet itself has a clean design in oak with a frame in black stained oak. When opened the cabinet reveals another detail; the back in mirror glass.

The Bow cabinet has its own identity and is a bit of a solitaire. It is the perfect cabinet for your favourite things.

**DESIGN** Sara Larsson

MATERIALS oak, oak veneer, mirror glass and leather COLOUR white oiled oak with frame in black stained oak, detail in black leather DIMENSIONS W  $76 \times D$   $35 \times H$  127 cm